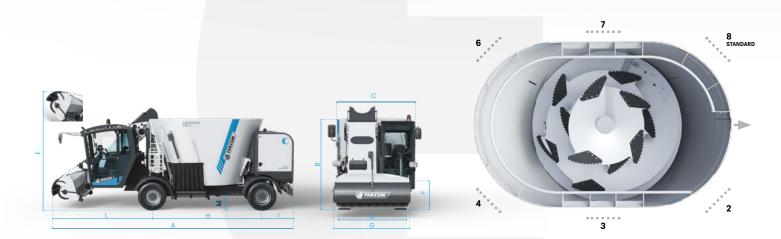

## **TECHNICAL FEATURES**

| MOTOR                    |                 | 1.11                  | 1.14B                 |
|--------------------------|-----------------|-----------------------|-----------------------|
| Battery                  |                 | 435 V 210Ah 91,3 kW/h | 435 V 210Ah 91,3 kW/h |
| Hydraulic services       | kW              | 23 (S1)               | 23 (S1)               |
| Traction                 | kW              | 51 (S1)               | 51 (S1)               |
| Mixing                   | kW              | 40 (S1)               | 40 (S1)               |
| Milling cutter           | kW              | 34 (S1)               | 34 (S1)               |
| Capacity                 | ft <sup>3</sup> | 388.5                 | 494.4                 |
|                          |                 |                       |                       |
| DIMENSIONS               |                 | 1.11                  | 1.14B                 |
| [A] total length         | ft              | 25                    | 25                    |
| [B] height               | ft              | 9.1                   | 9.8                   |
| [C] width                | ft              | 8                     | 8.4                   |
| [D] milling cutter width | ft              | 6.7                   | 6.7                   |
| [E] milling height       | ft              | 16.2                  | 16.2                  |
| [F] unloading height     | ft              | 2                     | 1.9                   |
| [G] outside wheels       | ft              | 7.7                   | 7.7                   |
| [H] axle clearance       | ft              | 11.7                  | 11.7                  |
| [I] rear projection      | ft              | 3.4                   | 3.4                   |
| [L] front projection     | ft              | 10                    | 10                    |
| [M] frame height         | ft              | 1.4                   | 1.3                   |
| WEIGHT                   |                 |                       |                       |
| Unladen weight           | kg              | 24,251                | 26,455                |
| Maximum capacity         | kg              | 8,488                 | 10,803                |
| YRES                     |                 |                       |                       |
| Standard                 |                 | 315/60 R22.5          | 435/50 R19.5          |