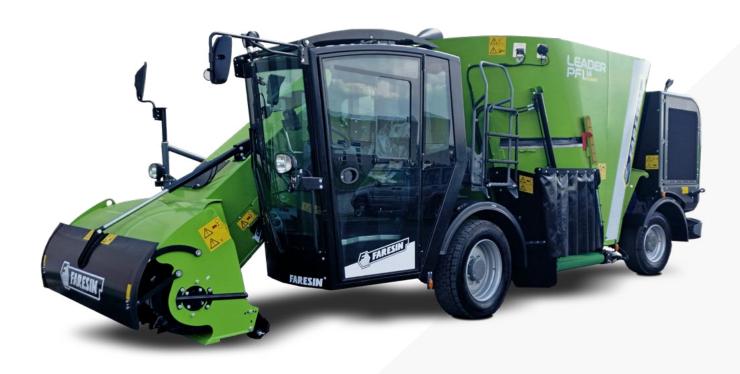

## **LEADER PF1CLASSIC**

## LEADER PF1 CLASSIC ECOMIX

| ENGINE STAGE V        |       | 1.12             | 1.14             | 1.16             |
|-----------------------|-------|------------------|------------------|------------------|
| Builder               |       | Deutz TCD 3,6 L4 | Deutz TCD 3,6 L4 | Deutz TCD 3,6 L4 |
| Power                 | kW/hp | 105/140          | 105/140          | 105/140          |
| Aftertreatment system |       | DOC / DPF + SCR  | DOC / DPF + SCR  | DOC / DPF + SCR  |
| Capacity              | ft³   | 423.8            | 494.4            | 565              |