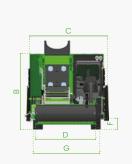

| DIMENSIONS ECOMIX        |     | 1.12         | 1.14         | 1.16         |
|--------------------------|-----|--------------|--------------|--------------|
| [A] total length         | ft  | 26.3         | 26.1         | 24.4         |
| [B] height               | ft  | 8.2          | 9.1          | 9.9          |
| [C] width                | ft  | 8.4          | 8.4          | 8.4          |
| [D] milling cutter width | ft  | 6.7          | 6.7          | 6.7          |
| [E] milling height       | ft  | 16.2         | 16.2         | 16.2         |
| [F] unloading height     | ft  | 1.2          | 1.2          | 1.3          |
| [G] outside wheels       | ft  | 7.1          | 7.1          | 7.3          |
| [H] axle clearance       | ft  | 12.7         | 12.7         | 12.7         |
| [I] rear projection      | ft  | 3.3          | 3.3          | 3.3          |
| [L] front projection     | ft  | 10.3         | 10.1         | 8.5          |
| [M] frame height         | ft  | 1            | 1            | 1.1          |
| WEIGHT                   |     |              |              |              |
| Unladen weight           | lbs | 24,692       | 25,243       | 26,125       |
| TYRES                    |     |              |              |              |
| Standard front           |     | 315/60 R22.5 | 315/60 R22.5 | 315/60 R22.5 |
| Standard rear            |     | 285/70 R19,5 | 285/70 R19,5 | 285/70 R19,5 |
|                          |     |              |              |              |