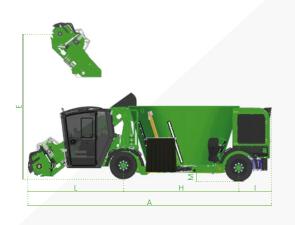

| DIMENSIONS ECOMIX        |     | 1.12         | 1.14         | 1.16         |
|--------------------------|-----|--------------|--------------|--------------|
| [A] total length         | ft  | 26.3         | 26.1         | 24.4         |
| [B] height               | ft  | 8.2          | 9.1          | 9.9          |
| [C] width                | ft  | 8.4          | 8.4          | 8.4          |
| [D] milling cutter width | ft  | 6.7          | 6.7          | 6.7          |
| [E] milling height       | ft  | 16.2         | 16.2         | 16.2         |
| [F] unloading height     | ft  | 1.2          | 1.2          | 1.3          |
| [G] outside wheels       | ft  | 7.1          | 7.1          | 7.3          |
| [H] axle clearance       | ft  | 12.7         | 12.7         | 12.7         |
| [I] rear projection      | ft  | 3.3          | 3.3          | 3.3          |
| [L] front projection     | ft  | 10.3         | 10.1         | 8.5          |
| [M] frame height         | ft  | 1            | 1            | 1.1          |
| WEIGHT                   |     |              |              |              |
| Unladen weight           | lbs | 24,692       | 25,243       | 26,125       |
| TYRES                    |     |              |              |              |
| Standard front           |     | 315/60 R22.5 | 315/60 R22.5 | 315/60 R22.5 |
| Standard rear            |     | 285/70 R19,5 | 285/70 R19,5 | 285/70 R19,5 |
|                          |     |              |              |              |