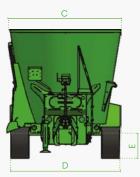

| MODELS                     |       | 1300    | 1400    | 1500    | 1600    | 1700    | 1800    |
|----------------------------|-------|---------|---------|---------|---------|---------|---------|
| PERFORMANCE                |       |         |         |         |         |         |         |
| Required power             | kW/hp | 60 - 80 | 60 - 80 | 65 - 85 | 65 - 85 | 70 - 90 | 70 - 90 |
| Capacity                   | ft³   | 459.1   | 494.4   | 529.7   | 565     | 600.4   | 635.7   |
| Power take-off             | rpm   | 540     | 540     | 540     | 540     | 540     | 540     |
| DIMENSIONS                 |       |         |         |         |         |         |         |
| [A] total length           | ft    | 21.3    | 21.4    | 21.5    | 21.6    | 21.7    | 21.8    |
| [B] height                 | ft    | 8.3     | 8.7     | 9       | 9.5     | 9.8     | 10.1    |
| [C] width                  | ft    | 7.7     | 7.8     | 7.8     | 7.9     | 8       | 8.1     |
| [D] outside wheels         | ft    | 7.1     | 7.1     | 7.1     | 7.5     | 7.5     | 7.5     |
| [E] unloading height       | ft    | 2.1     | 2.1     | 2.1     | 2.2     | 2.2     | 2.2     |
| [F] drawbar axle length    | ft    | 13.5    | 13.5    | 13.5    | 13.5    | 13.5    | 13.5    |
| WEIGHT                     |       |         |         |         |         |         |         |
| Unladen weight             | lbs   | 9,700   | 9,810   | 10,031  | 10,692  | 10,803  | 11,023  |
| Maximum capacity at 8 km/h | lbs   | 10,031  | 10,802  | 11,574  | 12,345  | 13,118  | 13,889  |