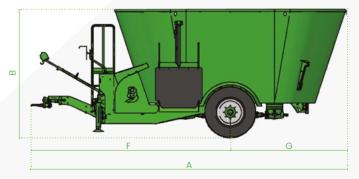

| MODELS                     |       | 1300    | 1400    | 1500    | 1600    | 1700    | 1800    |
|----------------------------|-------|---------|---------|---------|---------|---------|---------|
| PERFORMANCE                |       |         |         |         |         |         |         |
| Required power             | kW/hp | 60 - 80 | 60 - 80 | 65 - 85 | 65 - 85 | 70 - 90 | 70 - 90 |
| Capacity                   | ft³   | 459.1   | 494.4   | 529.7   | 565     | 600.4   | 635.7   |
| Power take-off             | rpm   | 540     | 540     | 540     | 540     | 540     | 540     |
| DIMENSIONS                 |       |         |         |         |         |         |         |
| [A] total length           | ft    | 21.3    | 21.4    | 21.5    | 21.6    | 21.7    | 21.8    |
| [B] height                 | ft    | 8.3     | 8.7     | 9       | 9.5     | 9.8     | 10.1    |
| [C] width                  | ft    | 7.7     | 7.8     | 7.8     | 7.9     | 8       | 8.1     |
| [D] outside wheels         | ft    | 7.1     | 7.1     | 7.1     | 7.5     | 7.5     | 7.5     |
| [E] unloading height       | ft    | 2.1     | 2.1     | 2.1     | 2.2     | 2.2     | 2.2     |
| [F] drawbar axle length    | ft    | 13.5    | 13.5    | 13.5    | 13.5    | 13.5    | 13.5    |
| WEIGHT                     |       |         |         |         |         |         |         |
| Unladen weight             | lbs   | 9,700   | 9,810   | 10,031  | 10,692  | 10,803  | 11,023  |
| Maximum capacity at 8 km/h | lbs   | 10,031  | 10,802  | 11,574  | 12,345  | 13,118  | 13,889  |