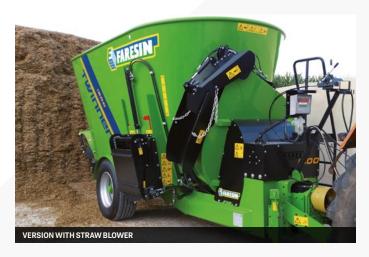

8    |
| [B] height                 | ft    | 8.3     | 8.7     | 9       | 9.5     | 9.8     | 10.1    |
| [C] width                  | ft    | 7.7     | 7.8     | 7.8     | 7.9     | 8       | 8.1     |
| [D] outside wheels         | ft    | 7.1     | 7.1     | 7.1     | 7.5     | 7.5     | 7.5     |
| [E] unloading height       | ft    | 2.1     | 2.1     | 2.1     | 2.2     | 2.2     | 2.2     |
| [F] drawbar axle length    | ft    | 13.5    | 13.5    | 13.5    | 13.5    | 13.5    | 13.5    |
| WEIGHT                     |       |         |         |         |         |         |         |
| Unladen weight             | lbs   | 9,700   | 9,810   | 10,031  | 10,692  | 10,803  | 11,023  |
| Maximum capacity at 8 km/h | lbs   | 10,031  | 10,802  | 11,574  | 12,345  | 13,118  | 13,889  |