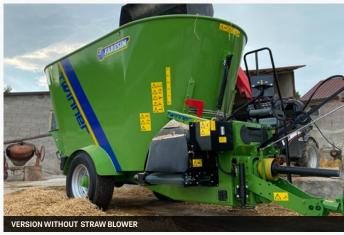

|
| [B] height                 | ft    | 8.3     | 8.7     | 9       | 9.5     | 9.8     | 10.1    |
| [C] width                  | ft    | 7.7     | 7.8     | 7.8     | 7.9     | 8       | 8.1     |
| [D] outside wheels         | ft    | 7.1     | 7.1     | 7.1     | 7.5     | 7.5     | 7.5     |
| [E] unloading height       | ft    | 2.1     | 2.1     | 2.1     | 2.2     | 2.2     | 2.2     |
| [F] drawbar axle length    | ft    | 13.5    | 13.5    | 13.5    | 13.5    | 13.5    | 13.5    |
| WEIGHT                     |       |         |         |         |         |         |         |
| Unladen weight             | lbs   | 9,700   | 9,810   | 10,031  | 10,692  | 10,803  | 11,023  |
| Maximum capacity at 8 km/h | lbs   | 10,031  | 10,802  | 11,574  | 12,345  | 13,118  | 13,889  |