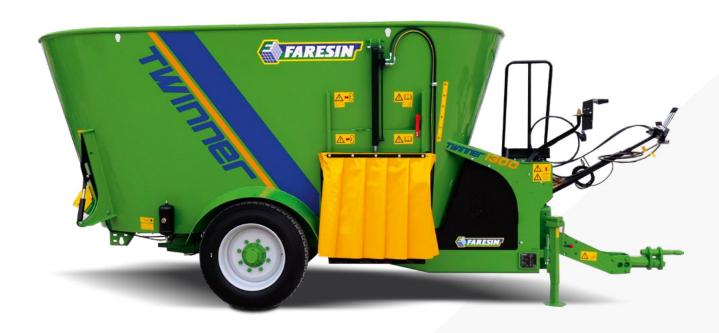

| MODELS                     |       | 1300    | 1400    | 1500    | 1600    | 1700    | 1800    |
|----------------------------|-------|---------|---------|---------|---------|---------|---------|
| PERFORMANCE                |       |         |         |         |         |         |         |
| Required power             | kW/hp | 60 - 80 | 60 - 80 | 65 - 85 | 65 - 85 | 70 - 90 | 70 - 90 |
| Capacity                   | ft³   | 459.1   | 494.4   | 529.7   | 565     | 600.4   | 635.7   |
| Power take-off             | rpm   | 540     | 540     | 540     | 540     | 540     | 540     |
| DIMENSIONS                 |       |         |         |         |         |         |         |
| [A] total length           | ft    | 21.3    | 21.4    | 21.5    | 21.6    | 21.7    | 21.8    |
| [B] height                 | ft    | 8.3     | 8.7     | 9       | 9.5     | 9.8     | 10.1    |
| [C] width                  | ft    | 7.7     | 7.8     | 7.8     | 7.9     | 8       | 8.1     |
| [D] outside wheels         | ft    | 7.1     | 7.1     | 7.1     | 7.5     | 7.5     | 7.5     |
| [E] unloading height       | ft    | 2.1     | 2.1     | 2.1     | 2.2     | 2.2     | 2.2     |
| [F] drawbar axle length    | ft    | 13.5    | 13.5    | 13.5    | 13.5    | 13.5    | 13.5    |
| WEIGHT                     |       |         |         |         |         |         |         |
| Unladen weight             | lbs   | 9,700   | 9,810   | 10,031  | 10,692  | 10,803  | 11,023  |
| Maximum capacity at 8 km/h | lbs   | 10,031  | 10,802  | 11,574  | 12,345  | 13,118  | 13,889  |