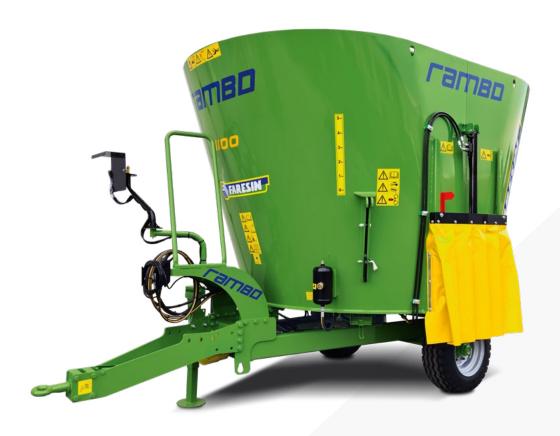

## TECHNICAL SHEET **RAMBO**

## RAMBO VERTICAL MIXING

| MODELS                     |       | 500   | 700   | 900   | 1100  |
|----------------------------|-------|-------|-------|-------|-------|
| PERFORMANCE                |       |       |       |       |       |
| Required power             | kW/hp | 37-50 | 37-50 | 37-50 | 51-70 |
| Capacity                   | ft³   | 176.6 | 247.2 | 317.8 | 370.8 |
| Power take-off             | rpm   | 540   | 540   | 540   | 540   |
| DIMENSIONS                 |       |       |       |       |       |
| [A] total length           | ft    | 12.3  | 13.9  | 14.3  | 14.5  |
| [B] height                 | ft    | 6.7   | 7.8   | 8.6   | 8.8   |
| [C] width                  | ft    | 7.2   | 7.2   | 7.2   | 7.7   |
| [D] outside wheels         | ft    | 4.9   | 5.8   | 5.8   | 5.8   |
| [E] unloading height       | ft    | 1.4   | 2.6   | 2.6   | 2.6   |
| [F] drawbar axle length    | ft    | 11.2  | 10.4  | 10.4  | 10.4  |
| WEIGHT                     |       |       |       |       |       |
| Unladen weight             | Ibs   | 3,792 | 5,291 | 5,732 | 6,614 |
| Maximum capacity at 8 km/h | Ibs   | 3,858 | 529   | 6,944 | 8,102 |