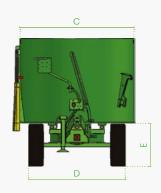

## RAMBO VERTICAL MIXING

| MODELS                     |       | 500   | 700   | 900   | 1100  |
|----------------------------|-------|-------|-------|-------|-------|
| PERFORMANCE                |       |       |       |       |       |
| Required power             | kW/hp | 37-50 | 37-50 | 37-50 | 51-70 |
| Capacity                   | ft³   | 176.6 | 247.2 | 317.8 | 370.8 |
| Power take-off             | rpm   | 540   | 540   | 540   | 540   |
| DIMENSIONS                 |       |       |       |       |       |
| [A] total length           | ft    | 12.3  | 13.9  | 14.3  | 14.5  |
| [B] height                 | ft    | 6.7   | 7.8   | 8.6   | 8.8   |
| [C] width                  | ft    | 7.2   | 7.2   | 7.2   | 7.7   |
| [D] outside wheels         | ft    | 4.9   | 5.8   | 5.8   | 5.8   |
| [E] unloading height       | ft    | 1.4   | 2.6   | 2.6   | 2.6   |
| [F] drawbar axle length    | ft    | 11.2  | 10.4  | 10.4  | 10.4  |
| WEIGHT                     |       |       |       |       |       |
| Unladen weight             | Ibs   | 3,792 | 5,291 | 5,732 | 6,614 |
| Maximum capacity at 8 km/h | Ibs   | 3,858 | 529   | 6,944 | 8,102 |