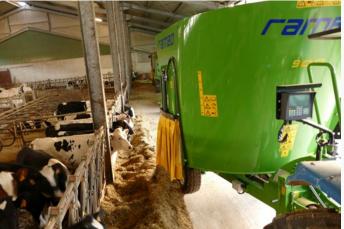

## TECHNICAL SHEET **RAMBO**

## RAMBO VERTICAL MIXING

| MODELS                     |       | 500   | 700   | 900   | 1100  |
|----------------------------|-------|-------|-------|-------|-------|
| PERFORMANCE                |       |       |       |       |       |
| Required power             | kW/hp | 37-50 | 37-50 | 37-50 | 51-70 |
| Capacity                   | ft³   | 176.6 | 247.2 | 317.8 | 370.8 |
| Power take-off             | rpm   | 540   | 540   | 540   | 540   |
| DIMENSIONS                 |       |       |       |       |       |
| [A] total length           | ft    | 12.3  | 13.9  | 14.3  | 14.5  |
| [B] height                 | ft    | 6.7   | 7.8   | 8.6   | 8.8   |
| [C] width                  | ft    | 7.2   | 7.2   | 7.2   | 7.7   |
| [D] outside wheels         | ft    | 4.9   | 5.8   | 5.8   | 5.8   |
| [E] unloading height       | ft    | 1.4   | 2.6   | 2.6   | 2.6   |
| [F] drawbar axle length    | ft    | 11.2  | 10.4  | 10.4  | 10.4  |
| WEIGHT                     |       |       |       |       |       |
| Unladen weight             | Ibs   | 3,792 | 5,291 | 5,732 | 6,614 |
| Maximum capacity at 8 km/h | Ibs   | 3,858 | 529   | 6,944 | 8,102 |