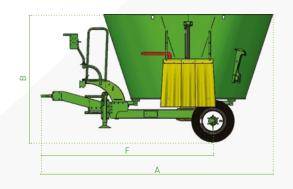

## RAMBO VERTICAL MIXING

| MODELS                     |       | 500   | 700   | 900   | 1100  |
|----------------------------|-------|-------|-------|-------|-------|
| PERFORMANCE                |       |       |       |       |       |
| Required power             | kW/hp | 37-50 | 37-50 | 37-50 | 51-70 |
| Capacity                   | ft³   | 176.6 | 247.2 | 317.8 | 370.8 |
| Power take-off             | rpm   | 540   | 540   | 540   | 540   |
| DIMENSIONS                 |       |       |       |       |       |
| [A] total length           | ft    | 12.3  | 13.9  | 14.3  | 14.5  |
| [B] height                 | ft    | 6.7   | 7.8   | 8.6   | 8.8   |
| [C] width                  | ft    | 7.2   | 7.2   | 7.2   | 7.7   |
| [D] outside wheels         | ft    | 4.9   | 5.8   | 5.8   | 5.8   |
| [E] unloading height       | ft    | 1.4   | 2.6   | 2.6   | 2.6   |
| [F] drawbar axle length    | ft    | 11.2  | 10.4  | 10.4  | 10.4  |
| WEIGHT                     |       |       |       |       |       |
| Unladen weight             | Ibs   | 3,792 | 5,291 | 5,732 | 6,614 |
| Maximum capacity at 8 km/h | Ibs   | 3,858 | 529   | 6,944 | 8,102 |