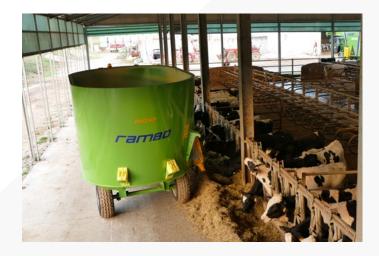

## TECHNICAL SHEET **RAMBO**

## RAMBO VERTICAL MIXING

| MODELS                     |       | 500   | 700   | 900   | 1100  |
|----------------------------|-------|-------|-------|-------|-------|
| PERFORMANCE                |       |       |       |       |       |
| Required power             | kW/hp | 37-50 | 37-50 | 37-50 | 51-70 |
| Capacity                   | ft³   | 176.6 | 247.2 | 317.8 | 370.8 |
| Power take-off             | rpm   | 540   | 540   | 540   | 540   |
| DIMENSIONS                 |       |       |       |       |       |
| [A] total length           | ft    | 12.3  | 13.9  | 14.3  | 14.5  |
| [B] height                 | ft    | 6.7   | 7.8   | 8.6   | 8.8   |
| [C] width                  | ft    | 7.2   | 7.2   | 7.2   | 7.7   |
| [D] outside wheels         | ft    | 4.9   | 5.8   | 5.8   | 5.8   |
| [E] unloading height       | ft    | 1.4   | 2.6   | 2.6   | 2.6   |
| [F] drawbar axle length    | ft    | 11.2  | 10.4  | 10.4  | 10.4  |
| WEIGHT                     |       |       |       |       |       |
| Unladen weight             | Ibs   | 3,792 | 5,291 | 5,732 | 6,614 |
| Maximum capacity at 8 km/h | Ibs   | 3,858 | 529   | 6,944 | 8,102 |