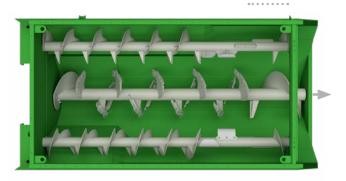

| CONFIGURATION                      |    | 3.10    | 3.12    | 3.14    |
|------------------------------------|----|---------|---------|---------|
| Bilateral discharge position       |    | 0       | 0       | 0       |
| Chains discharge conveyor          | ft | 2.9x2.8 | 2.9x2.8 | 2.9x2.8 |
| Rubber discharge conveyor          |    | 0       | 0       | 0       |
| Counter-rotating upper augers      |    | 0       | 0       | 0       |
| Upper augers thickness             | ft | 0.03    | 0.03    | 0.03    |
| Tank bottom                        | ft | 0.03    | 0.03    | 0.03    |
| Inox tank bottom 8 mm              |    | 0       | 0       | 0       |
| Electric controls                  |    | •       | •       | •       |
| Electronic controls                |    | 0       | 0       | 0       |
| Mixing reducer's ratio             |    | 1:38    | 1:38    | 1:38    |
| Axle prepared for braking system   |    | •       | •       | •       |
| Negativ hydraulic/pneumatic brakes |    | 0       | 0       | 0       |
| Gear box                           |    | AC70    | AC70    | AC70    |