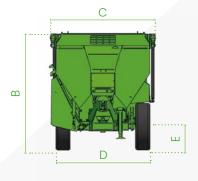

## RIGHT SIDE DISCHARGE POSITION STANDARD

| MODELS                          |                 | 3.10    | 3.12    | 3.14    |  |  |
|---------------------------------|-----------------|---------|---------|---------|--|--|
| PERFORMANCE                     | ,               |         |         |         |  |  |
| Required power                  | kW/hp           | 51 - 70 | 59 - 80 | 66 - 90 |  |  |
| Capacity                        | ft <sup>3</sup> | 370.8   | 423.8   | 494.4   |  |  |
| Power take-off                  | rpm             | 540     | 540     | 540     |  |  |
| DIMENSIONS                      |                 |         |         |         |  |  |
| [A] total length                | ft              | 22.8    | 22.8    | 25      |  |  |
| [B] height                      | ft              | 8.3     | 9       | 9       |  |  |
| [C] width                       | ft              | 7.6     | 7.6     | 7.6     |  |  |
| [D] outside wheels              | ft              | 6.6     | 6.6     | 7.5     |  |  |
| [E] unloading height            | ft              | 1.8     | 1.8     | 2.1     |  |  |
| [F] drawbar axle length         | ft              | 12.8    | 12.8    | 14.9    |  |  |
| [G] total length without cutter | ft              | 20.8    | 20.8    | 23      |  |  |
| WEIGHT                          |                 |         |         |         |  |  |
| Unladen weight                  | lbs             | 14,660  | 15,212  | 17,416  |  |  |
| Maximum capacity                | lbs             | 8,102   | 9,259   | 10,803  |  |  |