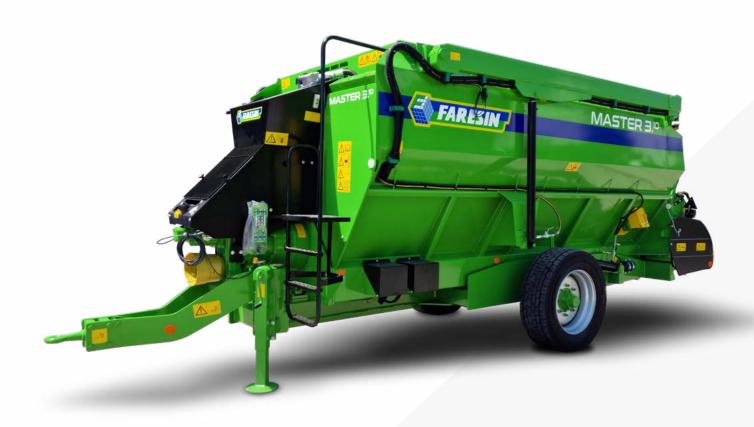

## TECHNICAL SHEET MASTER















## LEFT SIDE DISCHARGE POSITION



## RIGHT SIDE DISCHARGE POSITION STANDARD

| MODELS                          |                 | 3.10    | 3.12    | 3.14    |  |  |
|---------------------------------|-----------------|---------|---------|---------|--|--|
| PERFORMANCE                     | ,               |         |         |         |  |  |
| Required power                  | kW/hp           | 51 - 70 | 59 - 80 | 66 - 90 |  |  |
| Capacity                        | ft <sup>3</sup> | 370.8   | 423.8   | 494.4   |  |  |
| Power take-off                  | rpm             | 540     | 540     | 540     |  |  |
| DIMENSIONS                      |                 |         |         |         |  |  |
| [A] total length                | ft              | 22.8    | 22.8    | 25