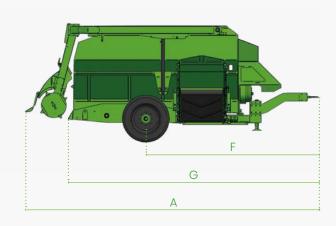

## RIGHT SIDE DISCHARGE POSITION STANDARD

| MODELS                          |                 | 3.10    | 3.12    | 3.14    |  |  |
|---------------------------------|-----------------|---------|---------|---------|--|--|
| PERFORMANCE                     | ,               |         |         |         |  |  |
| Required power                  | kW/hp           | 51 - 70 | 59 - 80 | 66 - 90 |  |  |
| Capacity                        | ft <sup>3</sup> | 370.8   | 423.8   | 494.4   |  |  |
| Power take-off                  | rpm             | 540     | 540     | 540     |  |  |
| DIMENSIONS                      |                 |         |         |         |  |  |
| [A] total length                | ft              | 22.8    | 22.8    | 25      |  |  |
| [B] height                      | ft              | 8.3     | 9       | 9       |  |  |
| [C] width                       | ft              | 7.6     | 7.6     | 7.6     |  |  |
| [D] outside wheels              | ft              | 6.6     | 6.6     | 7.5     |  |  |
| [E] unloading height            | ft              | 1.8     | 1.8     | 2.1     |  |  |
| [F] drawbar axle length         | ft              | 12.8    | 12.8    | 14.9    |  |  |
| [G] total length without cutter | ft              | 20.8    | 20.8    | 23      |  |  |
| WEIGHT                          |                 |         |         |         |  |  |
| Unladen weight                  | lbs             | 14,660  | 15,212  | 17,416  |  |  |
| Maximum capacity                | lbs             | 8,102   | 9,259   | 10,803  |  |  |