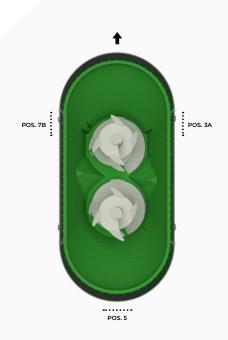

## **TECHNICAL FEATURES**

| Models                                          |       | Commander 2.30                              | Commander 2.40                              |
|-------------------------------------------------|-------|---------------------------------------------|---------------------------------------------|
| Dimensions                                      |       | Communical 2.30                             | Communici 2.40                              |
| [A] Total length                                | in    | 326                                         | 346                                         |
| [B] Height                                      | in    | 139                                         | 154                                         |
| [C] Width                                       | in    | 114                                         | 114                                         |
| [D] Outside wheels                              | in    | 94                                          | 94                                          |
| [E] Unloading height                            | in    | 28                                          | 28                                          |
| [F] Drawbar axle length                         | in    | 188                                         | 188                                         |
| Transmission                                    | 111   | 100                                         | 100                                         |
| Mechanical transmission                         |       | •                                           | •                                           |
| Required power                                  | kW/hp | 96-130                                      | 140-190                                     |
| Power take-off                                  | rpm   | 1000                                        | 1000                                        |
| Weights                                         | трііі | 1000                                        | 1000                                        |
| Capacity                                        | ft³   | 1,060                                       | 1,415                                       |
| Unladen weight                                  | lbs   | 27,556                                      | 30,870                                      |
| Maximum capacity                                | lbs   | 26,460                                      | 35,269                                      |
| Mixing tub                                      | 103   | 20,400                                      | 33,207                                      |
| Augers                                          | n.    | 2                                           | 2                                           |
| 2-speed gearbox                                 | -11.  | •                                           | •                                           |
| Load sensors                                    | n.    | 6                                           | 6                                           |
| Tank thickness                                  | in    | 5/16                                        | 5/16                                        |
| Tank bottom thicknes                            | in    | 1                                           | 1                                           |
| thickness spiral                                | in    | 7/8                                         | 7/8                                         |
| Auger diameter                                  | in    | 90                                          | 98                                          |
| Number of auger spiral revolutions              |       | 3                                           | 3.5                                         |
| Planetary auger reducer                         | rpm   | 36@1000                                     | 36@1000                                     |
| Number of knives                                | 19111 | 11+11                                       | 13+13                                       |
| Stainless steel tank coating                    |       | 0                                           | 0                                           |
| Manual counter-knives                           | n.    | 2                                           | 2                                           |
| Hydraulic counter-knives                        |       | 0                                           | 0                                           |
| Mechanical / Electric distributor               |       | 0                                           | 0                                           |
| Chassis                                         |       | •                                           | •                                           |
| Containment ring                                |       |                                             |                                             |
| Standard discharge                              |       | Sides with fixed direct chute - Direct rear | Sides with fixed direct chute - Direct rear |
| Axles                                           |       |                                             |                                             |
| Double axle with balance                        |       | •                                           | •                                           |
| Brakes                                          |       | -                                           | -                                           |
| Braking system                                  |       | 0                                           | 0                                           |
| Negative hydraulic / pneumatic / parking brakes |       | 0                                           | 0                                           |
| Other                                           |       |                                             |                                             |
| Standard tyres                                  |       | 255/70 R22.5                                | 255/70 R22.5                                |
| y                                               |       |                                             |                                             |