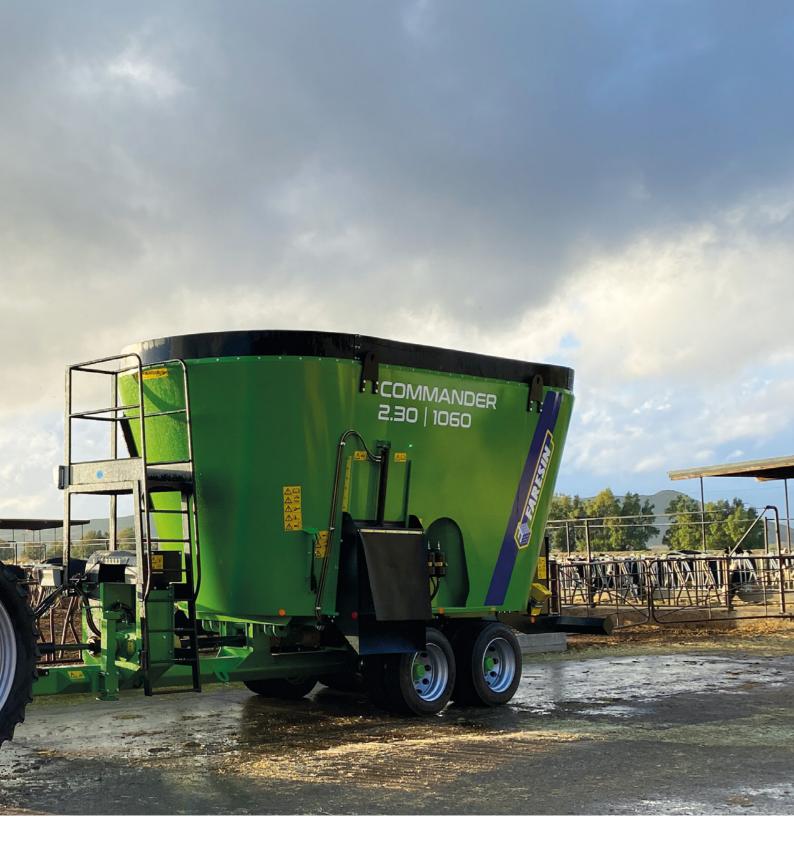

## TECHNICAL **SHEET**

VERTICAL TRAILED **COMMANDER** 

## **COMMANDER**

## **TECHNICAL FEATURES**

| Models                                          |       | Commander 2.30                              | Commander 2.40                              |
|-------------------------------------------------|-------|---------------------------------------------|---------------------------------------------|
| Dimensions                                      |       | Communical 2.30                             | Communici 2.40                              |
| [A] Total length                                | in    | 326                                         | 346                                         |
| [B] Height                                      | in    | 139                                         | 154                                         |
| [C] Width                                       | in    | 114                                         | 114                                         |
| [D] Outside wheels                              | in    | 94                                          | 94                                          |
| [E] Unloading height                            | in    | 28                                          | 28                                          |
| [F] Drawbar axle length                         | in    | 188                                         | 188                                         |
| Transmission                                    | 111   | 100                                         | 100                                         |
| Mechanical transmission                         |       | •                                           | •                                           |
| Required power                                  | kW/hp | 96-130                                      | 140-190                                     |
| Power take-off                                  | rpm   | 1000                                        | 1000                                        |
| Weights                                         | трііі | 1000                                        | 1000                                        |
| Capacity                                        | ft³   | 1,060                                       | 1,415                                       |
| Unladen weight                                  | lbs   | 27,556                                      | 30,870                                      |
| Maximum capacity                                | lbs   | 26,460                                      | 35,269                                      |
| Mixing tub                                      | 103   | 20,400                                      | 33,207                                      |
| Augers                                          | n.    | 2                                           | 2                                           |
| 2-speed gearbox                                 | -11.  | •                                           | •                                           |
| Load sensors                                    | n.    | 6                                           | 6                                           |
| Tank thickness                                  | in    | 5/16                                        | 5/16                                        |
| Tank bottom thicknes                            | in    | 1                                           | 1                                           |
| thickness spiral                                | in    | 7/8                                         | 7/8                                         |
| Auger diameter                                  | in    | 90                                          | 98                                          |
| Number of auger spiral revolutions              |       | 3                                           | 3.5                                         |
| Planetary auger reducer                         | rpm   | 36@1000                                     | 36@1000                                     |
| Number of knives                                | 19111 | 11+11                                       | 13+13                                       |
| Stainless steel tank coating                    |       | 0                                           | 0                                           |
| Manual counter-knives                           | n.    | 2                                           | 2                                           |
| Hydraulic counter-knives                        |       | 0                                           | 0                                           |
| Mechanical / Electric distributor               |       | 0                                           | 0                                           |
| Chassis                                         |       | •                                           | •                                           |
| Containment ring                                |       |                                             |                                             |
| Standard discharge                              |       | Sides with fixed direct chute - Direct rear | Sides with fixed direct chute - Direct rear |
| Axles                                           |       |                                             |                                             |
| Double axle with balance                        |       | •                                           | •                                           |
| Brakes                                          |       | -                                           | -                                           |
| Braking system                                  |       | 0                                           | 0                                           |
| Negative hydraulic / pneumatic / parking brakes |       | 0                                           | 0                                           |
| Other                                           |       |                                             |                                             |
| Standard tyres                                  |       | 255/70 R22.5                                | 255/70 R22.5                                |
| y                                               |       |                                             |                                             |