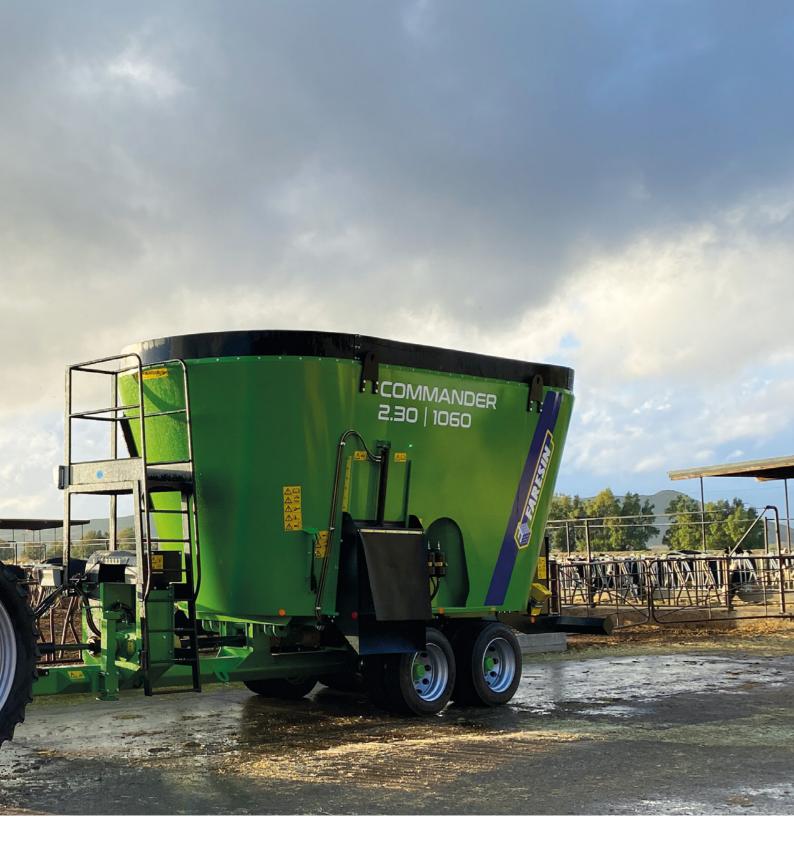

## COMMANDER

## **TECHNICAL FEATURES**

| Models                                          |                | 2.30                                        | 2.40                                        |
|-------------------------------------------------|----------------|---------------------------------------------|---------------------------------------------|
| Dimensions                                      |                |                                             |                                             |
| [A] Total length                                | mm             | 8294                                        | 8780                                        |
| [B] Height                                      | mm             | 3540                                        | 3920                                        |
| [C] Width                                       | mm             | 2900                                        | 2900                                        |
| [D] Outside wheels                              | mm             | 2385                                        | 2385                                        |
| [E] Unloading height                            | mm             | 711                                         | 711                                         |
| [F] Drawbar axle length                         | mm             | 4775                                        | 4775                                        |
| Transmission                                    |                |                                             |                                             |
| Mechanical transmission                         |                | •                                           | •                                           |
| Required power                                  | kW/hp          | 96-130                                      | 140-190                                     |
| Power take-off                                  | rpm            | 1000                                        | 1000                                        |
| Weights                                         |                |                                             |                                             |
| Capacity                                        | m <sup>3</sup> | 30                                          | 40                                          |
| Unladen weight                                  | kg             | 12501                                       | 14002                                       |
| Maximum capacity                                | kg             | 12002                                       | 15998                                       |
| Mixing tub                                      | 0              |                                             |                                             |
| Augers                                          | n.             | 2                                           | 2                                           |
| 2-speed gearbox                                 |                | •                                           | •                                           |
| Load sensors                                    | n.             | 6                                           | 6                                           |
| Tank thickness                                  | mm             | 8                                           | 8                                           |
| Tank bottom thicknes                            | mm             | 25                                          | 25                                          |
| thickness spiral                                | mm             | 22                                          | 22                                          |
| Auger diameter                                  | m              | 2.3                                         | 2.5                                         |
| Number of auger spiral revolutions              |                | 3                                           | 3.5                                         |
| Planetary auger reducer                         | rpm            | 36@1000                                     | 36@1000                                     |
| Number of knives                                |                | 11+11                                       | 13+13                                       |
| Stainless steel tank coating                    |                | 0                                           | 0                                           |
| Manual counter-knives                           | n.             | 2                                           | 2                                           |
| Hydraulic counter-knives                        |                | 0                                           | 0                                           |
| Mechanical / Electric distributor               |                | 0                                           | 0                                           |
| Chassis                                         |                | •                                           | •                                           |
| Containment ring                                |                | -                                           | -                                           |
| Standard discharge                              |                | Sides with fixed direct chute - Direct rear | Sides with fixed direct chute - Direct rear |
| Axles                                           |                |                                             |                                             |
| Double axle with balance                        |                | •                                           | •                                           |
| Brakes                                          |                |                                             |                                             |
| Braking system                                  |                | 0                                           | 0                                           |
| Negative hydraulic / pneumatic / parking brakes |                | 0                                           | 0                                           |
| Other                                           |                |                                             |                                             |
| Standard tyres                                  |                | 255/70 R22.5                                | 255/70 R22.5                                |
|                                                 |                |                                             |                                             |