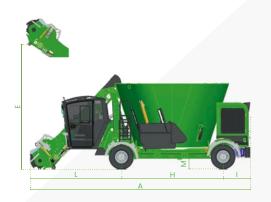

| DIMENSIONS ECOMIX        |     | 1.11         | 1.14A        | 1.14B        | 1.17A        | 1.17B        | 1.20         |
|--------------------------|-----|--------------|--------------|--------------|--------------|--------------|--------------|
| [A] total length         | ft  | 25           | 26.5         | 25           | 26.5         | 26           | 27.6         |
| [B] height               | ft  | 9.4          | 10.5         | 9.7          | 10.7         | 9.7          | 10.7         |
| [C] width                | ft  | 8            | 8            | 8.3          | 8.3          | 9.5          | 9.5          |
| [D] milling cutter width | ft  | 6.6          | 6.6          | 6.6          | 6.6          | 6.6          | 6.6          |
| [E] milling height       | ft  | 16.2         | 17.5         | 16.2         | 17.5         | 16.2         | 17.5         |
| [F] unloading height     | ft  | 2            | 2            | 2            | 2            | 2            | 2            |
| [G] outside wheels       | ft  | 7.6          | 7.6          | 7.6          | 7.6          | 7.6          | 7.6          |
| [H] axle clearance       | ft  | 11.6         | 11.6         | 11.6         | 11.6         | 12.8         | 12.8         |
| [I] rear projection      | ft  | 3.3          | 3.3          | 3.3          | 3.3          | 3.3          | 3.3          |
| [L] front projection     | ft  | 10           | 11.4         | 10           | 11.4         | 10           | 11.4         |
| [M] frame height         | ft  | 1.3          | 1.3          | 1.3          | 1.3          | 1.3          | 1.3          |
| WEIGHT                   |     |              |              |              |              |              |              |
| Unladen weight           | lbs | 24,250       | 28,000       | 26,455       | 27,778       | 28,660       | 29,982       |
| Maximum capacity         | lbs | 8,487        | 10,802       | 10,802       | 13,117       | 13,117       | 15,432       |
| TYRES                    |     |              |              |              |              |              |              |
| Standard                 |     | 315/60 R22.5 | 435/50 R19.5 | 435/50 R19.5 | 435/50 R19.5 | 435/50 R19.5 | 435/65 R22.5 |

| DIMENSIONS ECOMODE       |     | 1.11         | 1.14A        | 1.14B        | 1.17A        | 1.17B        | 1.20         |
|--------------------------|-----|--------------|--------------|--------------|--------------|--------------|--------------|
| [A] total length         | ft  | 25           | 26.5         | 25           | 26.5         | 26.2         | 27.6         |
| [B] height               | ft  | 9.6          | 10.7         | 10           | 11           | 10           | 11           |
| [C] width                | ft  | 8            | 8            | 8.3          | 8.3          | 9.5          | 9.5          |
| [D] milling cutter width | ft  | 6.6          | 6.6          | 6.6          | 6.6          | 6.6          | 6.6          |
| [E] milling height       | ft  | 16.4         | 17.7         | 16.4         | 17.7         | 16.4         | 17.7         |
| [F] unloading height     | ft  | 2            | 2            | 2            | 2            | 2            | 2            |
| [G] outside wheels       | ft  | 7.6          | 7.6          | 7.6          | 7.6          | 7.6          | 7.6          |
| [H] axle clearance       | ft  | 11.6         | 11.6         | 11.6         | 11.6         | 12.8         | 12.8         |
| [I] rear projection      | ft  | 3.3          | 3.3          | 3.3          | 3.3          | 3.3          | 3.3          |
| [L] front projection     | ft  | 10           | 11.4         | 10           | 11.4         | 10           | 11.4         |
| [M] frame height         | ft  | 1.5          | 1.5          | 1.5          | 1.5          | 1.5          | 1.5          |
| WEIGHT                   |     |              |              |              |              |              |              |
| Unladen weight           | lbs | 11,900       | 12,900       | 12,800       | 13,000       | 13,500       | 14,000       |
| Maximum capacity         | lbs | 3,850        | 4,900        | 4,900        | 5,950        | 5,950        | 7,000        |
| TYRES                    |     |              |              |              |              |              |              |
| Standard                 |     | 385/65 R22.5 |