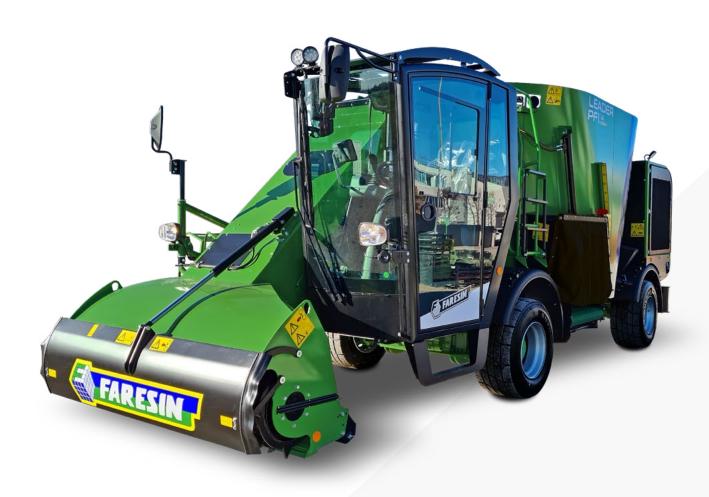

## TECHNICAL SHEET LEADER PF 1

## LEADER PF 1 ECOMIX - ECOMODE

| ENGINE TIER 4F        |       | 1.11      | 1.14A     | 1.14B   | 1.17A     | 1.17B       | 1.20      |
|-----------------------|-------|-----------|-----------|---------|-----------|-------------|-----------|
| Builder               |       | FPT N45   | FPT N45   | FPT N45 | FPT N45   | FPT N67     | FPT N67   |
| Power                 | kW/hp | 125/170   | 125/170   | 125/170 | 125/170   | 151/205     | 151/205   |
| Aftertreatment system |       | DOC + SCR | DOC + SCR | DOC+SCR | DOC + SCR | DOC + SCROF | DOC+SCROF |
| Capacity              | ft³   | 388.5     | 494.4     | 494.4   | 600.3     | 600.3       | 706.3     |
|                       |       |           |           |         |           |             |           |