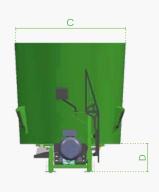

## **TECHNICAL FEATURES**

| MODELS               |       | 1.11     |  |  |  |
|----------------------|-------|----------|--|--|--|
| ELECTRIC MOTOR       |       |          |  |  |  |
| Transmission         |       | electric |  |  |  |
| Power (FAST)         | kW/hp | 22 (30)  |  |  |  |
| Capacity             | m³    | 11       |  |  |  |
| Power take-off       | rpm   | 540      |  |  |  |
| DIMENSIONS           |       |          |  |  |  |
| [A] total length     | mm    | 5160     |  |  |  |
| [B] height           | mm    | 2460     |  |  |  |
| [C] width            | mm    | 2400     |  |  |  |
| [D] unloading height | mm    | 540      |  |  |  |
| WEIGHT               |       |          |  |  |  |
| Maximum capacity     | kg    | 3850     |  |  |  |
|                      |       |          |  |  |  |

| MODELS               |       | 2.18     | 2.22     | 2.26     | 2.30     |
|----------------------|-------|----------|----------|----------|----------|
| ELECTRIC MOTOR       |       |          |          |          |          |
| Transmission         |       | electric | electric | electric | electric |
| Power (FAST)         | kW/hp | 30 (45)  | 30 (45)  | 45 (55)  | 55 (75)  |
| Capacity             | m³    | 18       | 22       | 26       | 30       |
| Power take-off       | rpm   | 540      | 540      | 540      | 540      |
| DIMENSIONS           |       |          |          |          |          |
| [A] total length     | mm    | 6800     | 6935     | 7320     | 7415     |
| [B] height           | mm    | 2565     | 2980     | 2955     | 3245     |
| [C] width            | mm    | 2400     | 2400     | 2550     | 2550     |
| [D] unloading height | mm    | 700      | 700      | 700      | 700      |
| WEIGHT               |       |          |          |          |          |
| Maximum capacity     | kg    | 6300     | 7700     | 9100     | 10500    |
|                      |       |          |          |          |          |

| MODELS               |       | 3.40     | 3.46     |  |  |  |
|----------------------|-------|----------|----------|--|--|--|
| ELECTRIC MOTOR       |       |          |          |  |  |  |
| Transmission         |       | electric | electric |  |  |  |
| Power (FAST)         | kW/hp | 75 (90)  | 75 (90)  |  |  |  |
| Capacity             | m³    | 40       | 46       |  |  |  |
| Power take-off       | rpm   | 540      | 540      |  |  |  |
| DIMENSIONS           |       |          |          |  |  |  |
| [A] total length     | mm    | 10400    | 10460    |  |  |  |
| [B] height           | mm    | 2935     | 3120     |  |  |  |
| [C] width            | mm    | 2550     | 2550     |  |  |  |
| [D] unloading height | mm    | 680      | 680      |  |  |  |
| WEIGHT               |       |          |          |  |  |  |
| Maximum capacity     | kg    | 14000    | 16100    |  |  |  |
|                      |       |          |          |  |  |  |