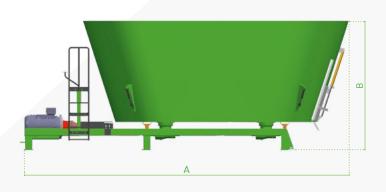

## **TECHNICAL FEATURES**

| MODELS               |       | 1.11     |  |  |  |
|----------------------|-------|----------|--|--|--|
| ELECTRIC MOTOR       |       |          |  |  |  |
| Transmission         |       | electric |  |  |  |
| Power (FAST)         | kW/hp | 22 (30)  |  |  |  |
| Capacity             | m³    | 11       |  |  |  |
| Power take-off       | rpm   | 540      |  |  |  |
| DIMENSIONS           |       |          |  |  |  |
| [A] total length     | mm    | 5160     |  |  |  |
| [B] height           | mm    | 2460     |  |  |  |
| [C] width            | mm    | 2400     |  |  |  |
| [D] unloading height | mm    | 540      |  |  |  |
| WEIGHT               |       |          |  |  |  |
| Maximum capacity     | kg    | 3850     |  |  |  |
|                      |       |          |  |  |  |

| MODELS               |       | 2.18     | 2.22     | 2.26     | 2.30     |
|----------------------|-------|----------|----------|----------|----------|
| ELECTRIC MOTOR       |       |          |          |          |          |
| Transmission         |       | electric | electric | electric | electric |
| Power (FAST)         | kW/hp | 30 (45)  | 30 (45)  | 45 (55)  | 55 (75)  |
| Capacity             | m³    | 18       | 22       | 26       | 30       |
| Power take-off       | rpm   | 540      | 540      | 540      | 540      |
| DIMENSIONS           |       |          |          |          |          |
| [A] total length     | mm    | 6800     | 6935     | 7320     | 7415     |
| [B] height           | mm    | 2565     | 2980     | 2955     | 3245     |
| [C] width            | mm    | 2400     | 2400     | 2550     | 2550     |
| [D] unloading height | mm    | 700      | 700      | 700      | 700      |
| WEIGHT               |       |          |          |          |          |
| Maximum capacity     | kg    | 6300     | 7700     | 9100     | 10500    |
|                      |       |          |          |          |          |

| MODELS               |       | 3.40     | 3.46     |  |  |  |
|----------------------|-------|----------|----------|--|--|--|
| ELECTRIC MOTOR       |       |          |          |  |  |  |
| Transmission         |       | electric | electric |  |  |  |
| Power (FAST)         | kW/hp | 75 (90)  | 75 (90)  |  |  |  |
| Capacity             | m³    | 40       | 46       |  |  |  |
| Power take-off       | rpm   | 540      | 540      |  |  |  |
| DIMENSIONS           |       |          |          |  |  |  |
| [A] total length     | mm    | 10400    | 10460    |  |  |  |
| [B] height           | mm    | 2935     | 3120     |  |  |  |
| [C] width            | mm    | 2550     | 2550     |  |  |  |
| [D] unloading height | mm    | 680      | 680      |  |  |  |
| WEIGHT               |       |          |          |  |  |  |
| Maximum capacity     | kg    | 14000    | 16100    |  |  |  |
|                      |       |          |          |  |  |  |