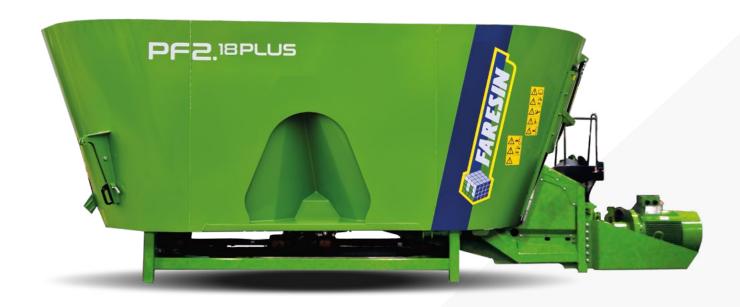

## TECHNICAL SHEET STATIONARY PF

## STATIONARY PF VERTICAL MIXING

## **TECHNICAL FEATURES**

| MODELS               |       | 1.11     |  |  |  |
|----------------------|-------|----------|--|--|--|
| ELECTRIC MOTOR       |       |          |  |  |  |
| Transmission         |       | electric |  |  |  |
| Power (FAST)         | kW/hp | 22 (30)  |  |  |  |
| Capacity             | m³    | 11       |  |  |  |
| Power take-off       | rpm   | 540      |  |  |  |
| DIMENSIONS           |       |          |  |  |  |
| [A] total length     | mm    | 5160     |  |  |  |
| [B] height           | mm    | 2460     |  |  |  |
| [C] width            | mm    | 2400     |  |  |  |
| [D] unloading height | mm    | 540      |  |  |  |
| WEIGHT               |       |          |  |  |  |
| Maximum capacity     | kg    | 3850     |  |  |  |
|                      |       |          |  |  |  |

| MODELS               |       | 2.18     | 2.22     | 2.26     | 2.30     |
|----------------------|-------|----------|----------|----------|----------|
| ELECTRIC MOTOR       |       |          |          |          |          |
| Transmission         |       | electric | electric | electric | electric |
| Power (FAST)         | kW/hp | 30 (45)  | 30 (45)  | 45 (55)  | 55 (75)  |
| Capacity             | m³    | 18       | 22       | 26       | 30       |
| Power take-off       | rpm   | 540      | 540      | 540      | 540      |
| DIMENSIONS           |       |          |          |          |          |
| [A] total length     | mm    | 6800     | 6935     | 7320     | 7415     |
| [B] height           | mm    | 2565     | 2980     | 2955     | 3245     |
| [C] width            | mm    | 2400     | 2400     | 2550     | 2550     |
| [D] unloading height | mm    | 700      | 700      | 700      | 700      |
| WEIGHT               |       |          |          |          |          |
| Maximum capacity     | kg    | 6300     | 7700     | 9100     | 10500    |
|                      |       |          |          |          |          |

| MODELS               |       | 3.40     | 3.46     |  |  |  |
|----------------------|-------|----------|----------|--|--|--|
| ELECTRIC MOTOR       |       |          |          |  |  |  |
| Transmission         |       | electric | electric |  |  |  |
| Power (FAST)         | kW/hp | 75 (90)  | 75 (90)  |  |  |  |
| Capacity             | m³    | 40       | 46       |  |  |  |
| Power take-off       | rpm   | 540      | 540      |  |  |  |
| DIMENSIONS           |       |          |          |  |  |  |
| [A] total length     | mm    | 10400    | 10460    |  |  |  |
| [B] height           | mm    | 2935     | 3120     |  |  |  |
| [C] width            | mm    | 2550     | 2550     |  |  |  |
| [D] unloading height | mm    | 680      | 680      |  |  |  |
| WEIGHT               |       |          |          |  |  |  |
| Maximum capacity     | kg    | 14000    | 16100    |  |  |  |
|                      |       |          |          |  |  |  |